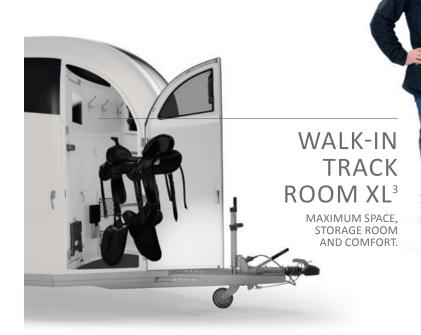

In the CARELINER | XL you can enjoy maximum space, storage room and comfort. In the walk-in tack room you can comfortably change your clothes or take a short break on the stool and are protected from prying eyes by the tinted windows. With the pivoting saddle rack you can also access your saddles quickly and easily from the outside. The option of a door to the horse compartment gives you even quicker access from the tack room to your horses.