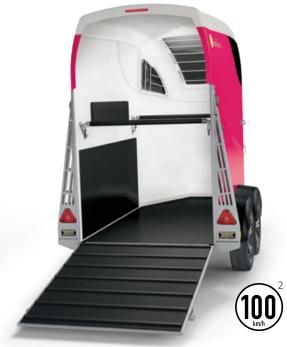

#### MONITOR HD1

TRUST, BUT VERIFY. EVERYTHING IN VIEW AT ALL TIMES.

CANVAS LIFT, NET LIFT<sup>1</sup> OR PANORAMA REAR FLAP<sup>1</sup>

CENTRE POST PARTITION 1,3

RAMP-DOOR-SYSTEM 180° 1,3

MORE FLEXIBILITY.

## FULL FLEXIBILITY!

WITH THE RAMP-DOOR-SYSTEM