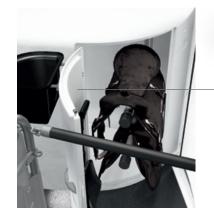

## LOTS OF SPACE FOR TACK!

Whichever type of tack room you choose, with CARE-LINER you will always make the right choice. Whether you opt for the "Standard" or "Premium" tack room in the CARELINER | M or | ALU or whether you get the Premium tack room as standard in the CARELINER | L is entirely up to you. The "Premium" tack room offers you the convenience of an extending saddle rack. This means you can load and unload your saddles easily without having to bend down. In addition to the premium tack room, the CARELINER | L also features another door from the tack room to the interior of your horses. Your equipment is kept dry and clean in all weathers.

In the CARELINER | XL you can enjoy maximum space, storage room and comfort. In the walk-in tack room you can comfortably change your clothes or take a short break on the stool and are protected from prying eyes by the tinted windows. With the pivoting saddle rack you can also access your saddles quickly and easily from the outside. The option of a door to the horse compartment gives you even quicker access from the tack room to your horses.