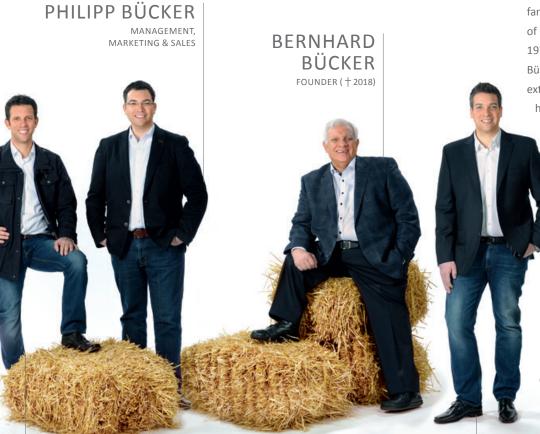

## THE FAMILY. BÜCKER TRAILERS.

The second generation of the Bücker family was literally born into the world of equestrian sports. As early as the 1970s, the company founder Bernhard Bücker bought a horse carriage for extended family excursions. Since then his sons have developed a passion for

horses in their own individual way.

Tobias Bücker holds several single and team carriage driving world champion titles. Together with his brothers, Philipp and Sebastian, he has brought his experience into the family business.

The company has now become an acknowledged system supplier of the most successful horse trailer models on European roads. It also boasts more than 50 years of experience in plastics, a competence in high demand in many other industries. In short: Bücker is another word for quality "made in Germany" – crafted in the inspiring atmosphere of the "horse stronghold" of Westphalia.

TOBIAS BÜCKER

SALES, HORSE & RIDER ERGONOMICS

SEBASTIAN BÜCKER

MANAGEMENT,
DEVELOPMENT & TECHNICAL IMPLEMENTATION

**WWW.CARELINER.COM** 