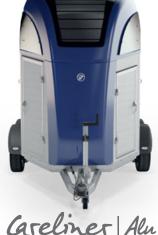

## **ALU** | MINIUM

HARD SHELL. STRONG CORE.

The combination of the best of the aluminium and CARELINER worlds – the new CARELINER | ALU. With an award-winning design concept, large panoramic window, lasting value and – as always – a transport environment that places the highest value on the most important commodity:

**MEDIUM CARS** 

YOUR HORSE!

2.390 mm

3.475 mm 1.690 mm

mm

4.720 mm

2.250 mm

kg 1.480 kg 2.400 kg (1.780 kg)\* (2.700 kg)