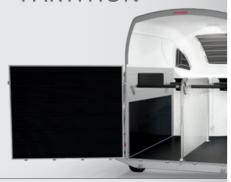

## LOTS OF SPACE FOR TACK!

Whichever type of tack room you choose, with CARE-LINER you will always make the right choice. Whether you opt for the "Standard" or "Premium" tack room in the CARELINER | M or | ALU or whether you get the Premium tack room as standard in the CARELINER | L is entirely up to you. The "Premium" tack room offers you the convenience of an extending saddle rack. This means you can load and unload your saddles easily without having to bend down. In addition to the premium tack room, the CARELINER | L also features another door from the tack room to the interior of your horses. Your equipment is kept dry and clean in all weathers.

In the CARELINER | XL you can enjoy maximum space, storage room and comfort. In the walk-in tack room you can comfortably change your clothes or take a short break on the stool and are protected from prying eyes by the tinted windows. With the pivoting saddle rack you can also access your saddles quickly and easily from the outside. The option of a door to the horse compartment gives you even quicker access from the tack room to your horses.