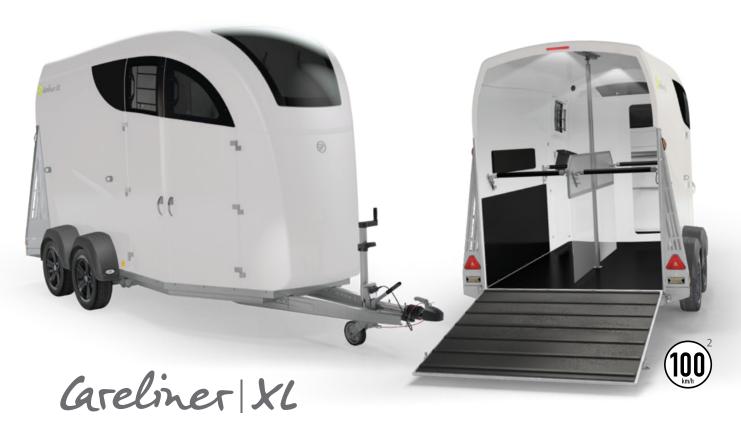

## **XL** | ARGE

#### LOTS OF SPACE

Are you ready for a new sense of space in your horse trailer?

The CARELINER I XL has an impressive top performance as a standard feature.

You also have XL space in the walk-in tack room just for you and your equipment.

**SUV / PREMIUM CLASS** 