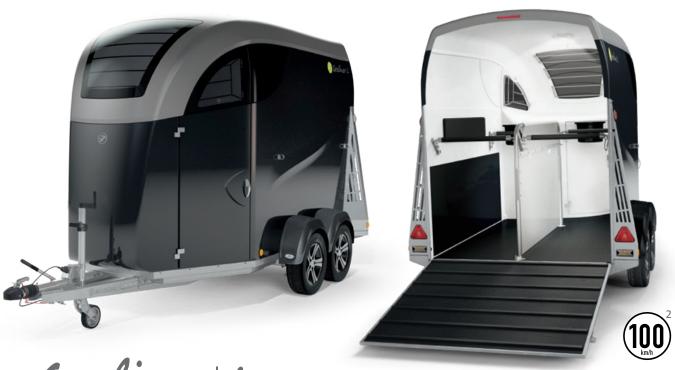

## **L**|UXURIOUS

#### THE SPACE PHENOMENON

Careliner L

More space, more freedom of movement for you and your horse. The premium tack room has an additional interior door as well as a movable saddle mount, free rotatable saddle racks. Space can also be created for a mobile tack box in a heartbeat.

**MEDIUM / LARGE CARS** 

2.840 mm

4.910 mm

2.350 mm