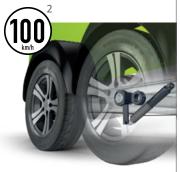

#### **CHASSIS**

FOR OPTIMUM AND SAFE ROAD HANDLING.

Hitting 100 km/h on the motorway or manoeuvring over bad roads - only a horse trailer that masters both extremes can offer a truly smooth ride.

The Bücker BODY-PROTECT chassis has a reinforced frame that ensures optimum road handling in all conditions. What's more, it earns extra kudos for the integration of an independent wheel suspension and additional shock absorbers — a further development of existing automotive manufacturing design. That's why we call it the Bücker BODY-PROTECT-PLUS.

No matter which chassis you choose – the lowered design always ensures extremely easy access for you and your horse.