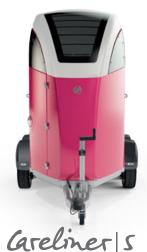

## Careliner 5

It won't only bring a smile to your face - your horse will also love the new CARELINER I S. It has an impressively high standard of quality, safety, manoeuvrability, is compatible with compact cars and also an outstanding attention to detail. In short: It's in a class of its own. FOR YOU!

**SMALL CARS** 

2.360 mm

4.640 mm

840 kg

1.600 kg