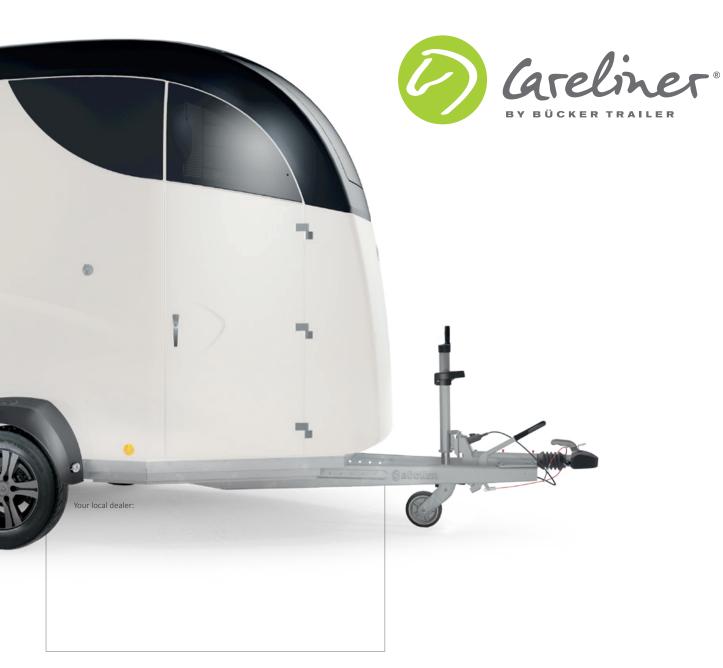

## SAME GENES. SAME ENJOYMENT.

Careliner L

INDULGE YOUR PASSION.

If you already know the CARELINER | M, you should get to know the whole CARELINER family. The same genes, the same enjoyment. This is why the entire product family offers you maximum user convenience, lasting value for money and a calming transport environment for your horses.

This has a number of good reasons: The unique LONG-LIFE system, which is 100 % wood-free and therefore rot-proof, the BI-LED-Lighting that turns night into day, the intelligent BODY PROTECT chassis that ensures safe road handling at all times, the SAFETY FIRST safety concept for horse-related emergencies and an ergonomic environment that has a calming effect on your horse. And on top of all these outstanding technical features, the CARELINERs also look extremely stylish.

Our CARELINERs therefore feature everything that hallmarks first-class competition and riding horses – an optimum combination of interior and exterior.

INDULGE YOUR PASSION.