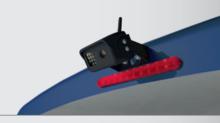

The Bücker - LED package also ensures a bright environment:

- The BI-LED LIGHT that can be switched from white light to a calming blue and back again.
- · Tack room lighting so that you never have to fumble around in the dark again
- The Bücker AMBIENT-LED-LIGHT system that ensures safe loading and unloading at night.

#### BI-LED-LIGHT<sup>1</sup>

INTERIOR LIGHT CAN BE SWITCHED TO BLUE. HAS A CALMING DOWN EFFECT ON YOUR HORSE.