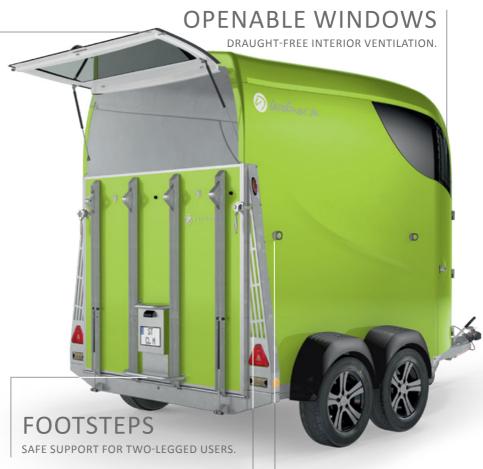

## FULL FLEXIBILITY!

WITH THE RAMP-DOOR-SYSTEM

### SIDE SHEET VIEWING SLIT

ALWAYS AN UNOBSTRUCTED VIEW WHEN MANOEUVRING.

PANIC-RELEASE-SYSTEM

EVERYTHING ALWAYS UNDER CONTROL IN EMERGENCIES.