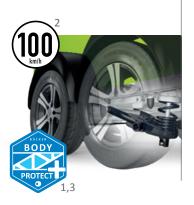

#### THE BODY-PROTECT-PLUS CHASSIS

#### **CHASSIS**

FOR OPTIMUM AND SAFE ROAD HANDLING.

Hitting 100 km/h on the motorway or manoeuvring over bad roads - only a horse trailer that masters both extremes can offer a truly smooth ride.

The Bücker BODY-PROTECT chassis has a reinforced frame that ensures optimum road handling in all conditions. What's more, it earns extra kudos for the integration of an independent wheel suspension and additional shock absorbers — a further development of existing automotive manufacturing design. That's why we call it the Bücker BODY-PROTECT-PLUS.

No matter which chassis you choose – the lowered design always ensures extremely easy access for you and your horse.