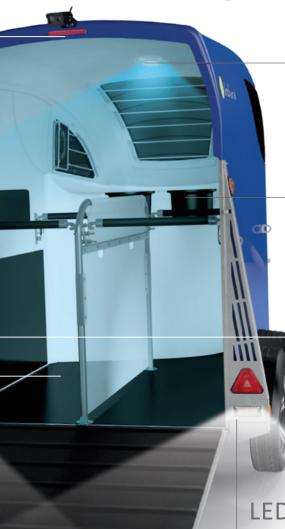

## EVERYTHING IN FULL VIEW!

#### BI-LED-LIGHT<sup>1</sup>

INTERIOR LIGHT CAN BE SWITCHED TO BLUE. HAS A CALMING DOWN EFFECT ON YOUR HORSE.

#### **FEEDING BUCKETS**

REMOVABLE, EASY TO CLEAN AND VERY HYGIENIC.

## SIDE KICK PROTECTION

SAFE AND DURABLE WITH THE ROT-FREE MATERIAL.

LED-LIGHT-PACKAGE<sup>1</sup> BI-LED
LIGHT

LED AMBIENT, INTERIOR AND TACK ROOM LIGHTING.

### INTERIOR CAMERA HD<sup>1</sup>

A CLEAR VIEW OF YOUR PASSENGER.

### EXTERIOR CAMERA HD<sup>1</sup>

MORE DETAILS WHEN REVERSING.

#### MONITOR HD1

TRUST, BUT VERIFY. EVERYTHING IN VIEW AT ALL TIMES.

CANVAS LIFT, NET LIFT<sup>1</sup> OR PANORAMA REAR FLAP<sup>1</sup>

CENTRE POST PARTITION 1,3

RAMP-DOOR-SYSTEM 180° 1,3

MORE FLEXIBILITY.