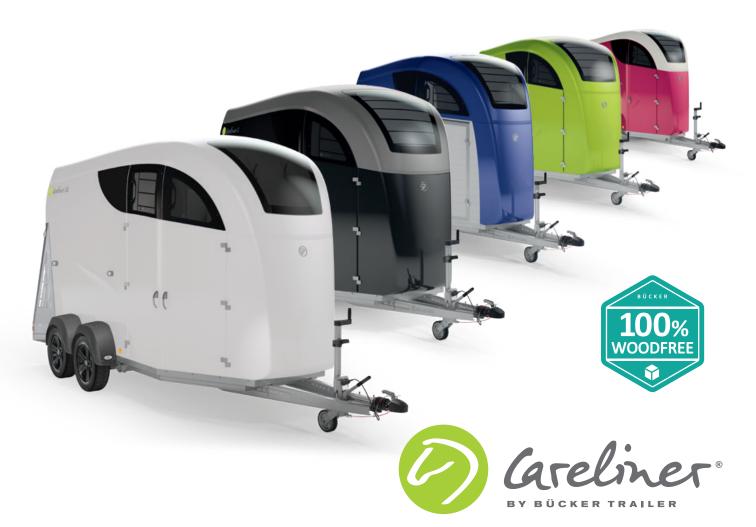

# DRIVING THE DIFFERENCE!

## SAME GENES. SAME ENJOYMENT.

Careliner L

INDULGE YOUR PASSION.

If you already know the CARELINER | M, you should get to know the whole CARELINER family. The same genes, the same enjoyment. This is why the entire product family offers you maximum user convenience, lasting value for money and a calming transport environment for your horses.

This has a number of good reasons: The unique LONG-LIFE system, which is 100 % wood-free and therefore rot-proof, the BI-LED-Lighting that turns night into day, the intelligent BODY PROTECT chassis that ensures safe road handling at all times, the SAFETY FIRST safety concept for horse-related emergencies and an ergonomic environment that has a calming effect on your horse. And on top of all these outstanding technical features, the CARELINERs also look extremely stylish.

Our CARELINERs therefore feature everything that hallmarks first-class competition and riding horses – an optimum combination of interior and exterior.

INDULGE YOUR PASSION.

## COLOUR YOUR CARELINER!

Like a horse and its rider, a horse trailer and a car belong together. What could be more natural than an outfit that harmonises perfectly with contemporary automotive design? This was the question that sparked the creation of the CARELINER design concept.

It has impressively dynamic lines and an integrated styling concept which can be enhanced with a shapely panorama window. The Bücker PAINT-PICKER system is also innovative - 17 on-trend colours that you can choose to personalise your CARELINER with your own individual signature style with a monochrome or two-tone finish on the trailer body and roof.

These are advantages that you can incorall possible.

porate in almost any vehicle size – from the Golf class through to SUVs. The wide range of the CARELINER family products makes it

**ALUMINIUM** WHEEL RIMS<sup>1</sup> Careliner XL