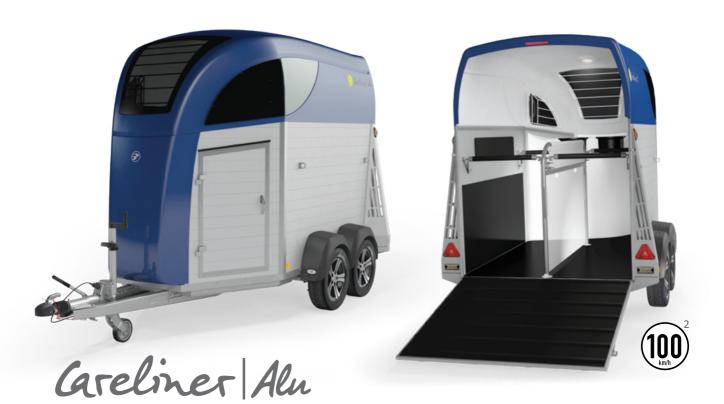

## **ALU** | MINIUM

HARD SHELL. STRONG CORE.

The combination of the best of the aluminium and CARELINER worlds – the new CARELINER | ALU. With an award-winning design concept, large panoramic window, lasting value and – as always – a transport environment that places the highest value on the most important commodity:

**MEDIUM CARS** 

YOUR HORSE!

2.390 mm

3.475 mm 1.690 mm

mm

4.720 mm

2.250 mm

kg 1.480 kg 2.400 kg (1.780 kg)\* (2.700 kg)