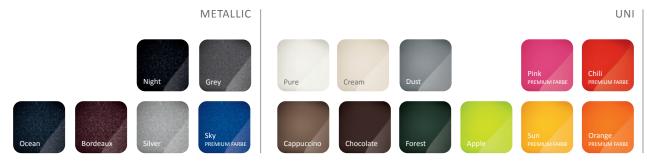

It has impressively dynamic lines and an integrated styling concept which can be enhanced with a shapely panorama window. The Bücker PAINT-PICKER system is also innovative - 17 on-trend colours that you can choose to personalise your CARELINER with your own individual signature style with a monochrome or two-tone finish on the trailer body and roof.