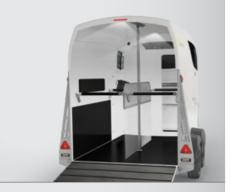

## LOTS OF SPACE FOR TACK!

Whichever type of tack room you choose, with CARE-LINER you will always make the right choice. Whether you opt for the "Standard" or "Premium" tack room in the CARELINER | M or | ALU or whether you get the Premium tack room as standard in the CARELINER | L is entirely up to you. The "Premium" tack room offers you the convenience of an extending saddle rack. This means you can load and unload your saddles easily without having to bend down. In addition to the premium tack room, the CARELINER | L also features another door from the tack room to the interior of your horses. Your equipment is kept dry and clean in all weathers.

In the CARELINER | XL you can enjoy maximum space, storage room and comfort. In the walk-in tack room you can comfortably change your clothes or take a short break on the stool and are protected from prying eyes by the tinted windows. With the pivoting saddle rack you can also access your saddles quickly and easily from the outside. The option of a door to the horse compartment gives you even quicker access from the tack room to your horses.

EXTENDING SADDLE RACKS<sup>4,5</sup>

NO MORE BACK-BREAKING BENDING.

DIRECT ACCESS TO EVERYTHING FROM THE INTERIOR.

<sup>&</sup>lt;sup>4</sup>Optional CARELINER | M | ALU.

<sup>5</sup> Standard CARELINER I L.