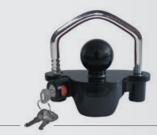

ANTI-THEFT DEVICE. MORE SAFETY FOR YOUR CARELINER.

<sup>&</sup>lt;sup>1</sup> Optional accessory.

<sup>&</sup>lt;sup>2</sup> Can vary in different countries.

<sup>3</sup> Standard CARELINER | XL.