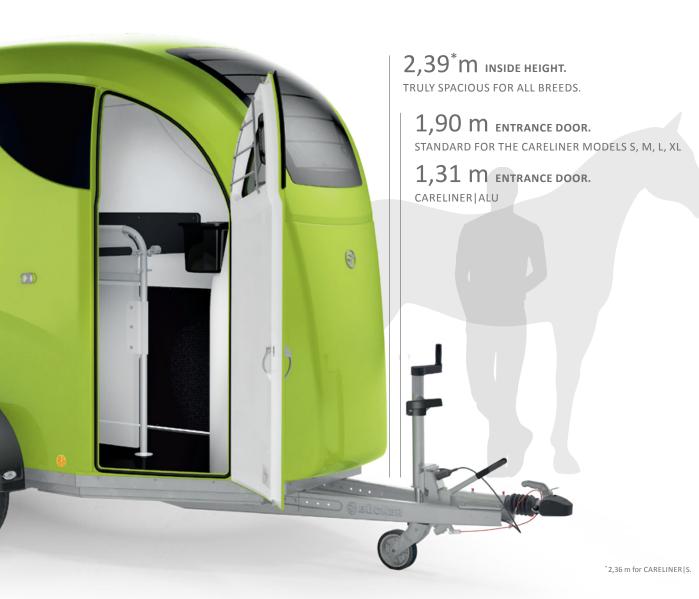

**MEDIUM CARS** 

YOUR HORSE!

2.390 mm

3.475 mm 1.690 mm

mm

4.720 mm

2.250 mm

kg 1.480 kg 2.400 kg (1.780 kg)\* (2.700 kg)

## LOTS OF SPACE FOR TACK!

Whichever type of tack room you choose, with CARE-LINER you will always make the right choice. Whether you opt for the "Standard" or "Premium" tack room in the CARELINER | M or | ALU or whether you get the Premium tack room as standard in the CARELINER | L is entirely up to you. The "Premium" tack room offers you the convenience of an extending saddle rack. This means you can load and unload your saddles easily without having to bend down. In addition to the premium tack room, the CARELINER | L also features another door from the tack room to the interior of your horses. Your equipment is kept dry and clean in all weathers.

In the CARELINER | XL you can enjoy maximum space, storage room and comfort. In the walk-in tack room you can comfortably change your clothes or take a short break on the stool and are protected from prying eyes by the tinted windows. With the pivoting saddle rack you can also access your saddles quickly and easily from the outside. The option of a door to the horse compartment gives you even quicker access from the tack room to your horses.