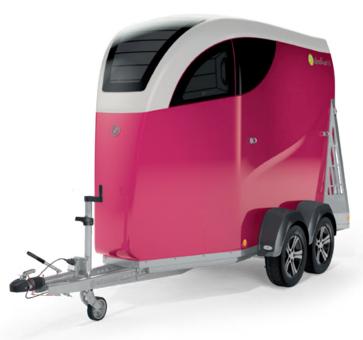

## SAME GENES. SAME ENJOYMENT.

Careliner L

INDULGE YOUR PASSION.

If you already know the CARELINER | M, you should get to know the whole CARELINER family. The same genes, the same enjoyment. This is why the entire product family offers you maximum user convenience, lasting value for money and a calming transport environment for your horses.

## COLOUR YOUR CARELINER!

Like a horse and its rider, a horse trailer and a car belong together. What could be more natural than an outfit that harmonises perfectly with contemporary automotive design? This was the question that sparked the creation of the CARELINER design concept.

It has impressively dynamic lines and an integrated styling concept which can be enhanced with a shapely panorama window. The Bücker PAINT-PICKER system is also innovative - 17 on-trend colours that you can choose to personalise your CARELINER with your own individual signature style with a monochrome or two-tone finish on the trailer body and roof.

#### THE SPACE PHENOMENON

Careliner L

More space, more freedom of movement for you and your horse. The premium tack room has an additional interior door as well as a movable saddle mount, free rotatable saddle racks. Space can also be created for a mobile tack box in a heartbeat.