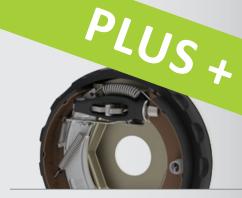

#### ANS+

THE BRAKE THAT ADJUSTS
AUTOMATICALLY. FOR EXTRA SAFETY.
STANDARD FEATURE ON THE
CARFILINER.

ASK+1

THE STABILIZING COOPLING PREVENTS
THE VEHICLE COMBINATION BREAKING
AWAY, FOR ADDED STABILITY!

SAFE+1