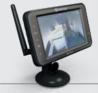

#### MONITOR HD1

TRUST, BUT VERIFY. EVERYTHING IN VIEW AT ALL TIMES.

CANVAS LIFT, NET LIFT<sup>1</sup> OR PANORAMA REAR FLAP<sup>1</sup>

CENTRE POST PARTITION 1,3

RAMP-DOOR-SYSTEM 180° 1,3

MORE FLEXIBILITY.