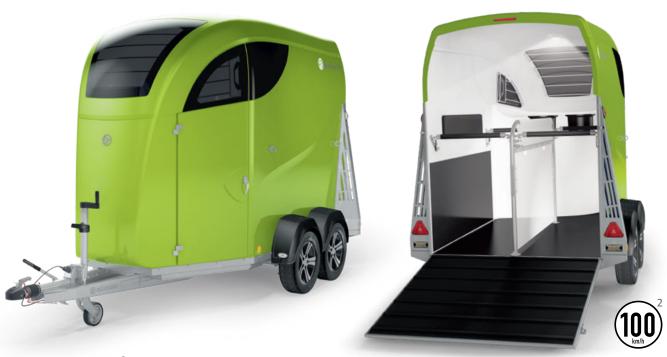

## Careliner 5

It won't only bring a smile to your face - your horse will also love the new CARELINER I S. It has an impressively high standard of quality, safety, manoeuvrability, is compatible with compact cars and also an outstanding attention to detail. In short: It's in a class of its own. FOR YOU!

**SMALL CARS** 

2.360 mm

4.640 mm

840 kg

1.600 kg