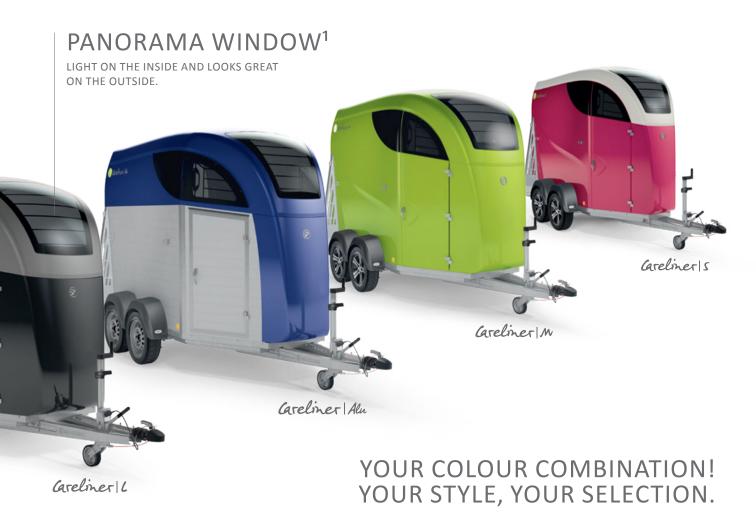

## COLOUR YOUR CARELINER!

Like a horse and its rider, a horse trailer and a car belong together. What could be more natural than an outfit that harmonises perfectly with contemporary automotive design? This was the question that sparked the creation of the CARELINER design concept.

It has impressively dynamic lines and an integrated styling concept which can be enhanced with a shapely panorama window. The Bücker PAINT-PICKER system is also innovative - 17 on-trend colours that you can choose to personalise your CARELINER with your own individual signature style with a monochrome or two-tone finish on the trailer body and roof.